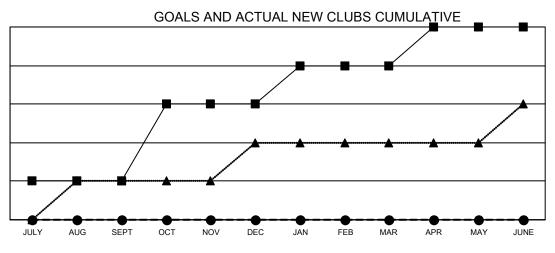

## GAT MONTHLY MEMBERSHIP PROGRESS REPORT

Multiple District 34

Results as of: 2/28/2022

LOCATION: ALABAMA

| Clubs        |               |             |               | Members               |                           |                         |                                                    |
|--------------|---------------|-------------|---------------|-----------------------|---------------------------|-------------------------|----------------------------------------------------|
|              | RESULTS FOR   | R 2021-2022 |               | RESULTS FOR 2021-2022 |                           |                         |                                                    |
| QUARTER      | NEW CLUB GOAL | NEW CLUBS   | DROPPED CLUBS | QUARTER               | MEMBER GROWTH NET<br>GOAL | MEMBER GROWTH<br>ACTUAL | DROPPED<br>MEMBERS ACTUAL<br>(including transfers) |
| JULY/AUG/SEP | т 1           | 0           | 1             | JULY/AUG/SE           | PT 92                     | 101                     | 114                                                |
| OCT/NOV/DEC  | 2             | 0           | 1             | OCT/NOV/DEC           | c 42                      | 72                      | 92                                                 |
| JAN/FEB/MAR  | 1             | 0           | 1             | JAN/FEB/MAR           | 117                       | 43                      | 82                                                 |
| APR/MAY/JUNE | : 1           | 0           | 0             | APR/MAY/JUN           | IE 52                     | 0                       | 0                                                  |