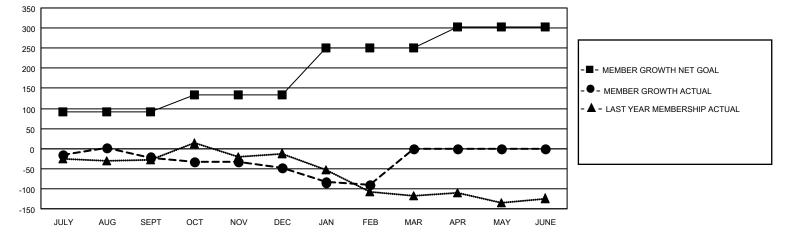

## GAT MONTHLY MEMBERSHIP PROGRESS REPORT

Multiple District 34

Results as of: 2/28/2022

LOCATION: ALABAMA

| Clubs        |               |             |               | Members               |                           |                         |                                                    |
|--------------|---------------|-------------|---------------|-----------------------|---------------------------|-------------------------|----------------------------------------------------|
|              | RESULTS FOR   | R 2021-2022 |               | RESULTS FOR 2021-2022 |                           |                         |                                                    |
| QUARTER      | NEW CLUB GOAL | NEW CLUBS   | DROPPED CLUBS | QUARTER               | MEMBER GROWTH NET<br>GOAL | MEMBER GROWTH<br>ACTUAL | DROPPED<br>MEMBERS ACTUAL<br>(including transfers) |
| JULY/AUG/SEP | т 1           | 0           | 1             | JULY/AUG/SE           | PT 92                     | 101                     | 114                                                |
| OCT/NOV/DEC  | 2             | 0           | 1             | OCT/NOV/DEC           | c 42                      | 72                      | 92                                                 |
| JAN/FEB/MAR  | 1             | 0           | 1             | JAN/FEB/MAR           | 117                       | 43                      | 82                                                 |
| APR/MAY/JUNE | : 1           | 0           | 0             | APR/MAY/JUN           | IE 52                     | 0                       | 0                                                  |